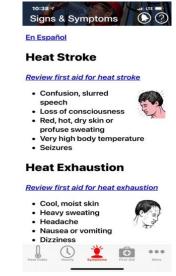

## HBACA Safety Committee April 2024 Tool Box Talk #4 Heat Illness Resources

## **HEAT INDEX APP**

- The Heat Index is a measure of how hot it really feels when relative humidity is factored in with the actual air temperature.
- OSHA has created a Heat Index app available for use with an Android or Apple device.
- Provides a visual indicator of the current heat index and associated risk levels specific to your current location.
- Provides precautionary recommendations specific to heat index associated risk levels.
- Displays an interactive, hourly forecast of heat index values, risk level, and recommendation for planning outdoor work activities in advance.









## Heat Exhaustion

Review the signs and symptoms of heat exha