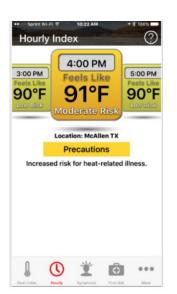

## **HEAT INDEX APP**

- The Heat Index is a measure of how hot it really feels when relative humidity is factored in with the actual air temperature.
- OSHA has created a Heat Index app available for use with an Android or Apple device.
- Provides a visual indicator of the current heat index and associated risk levels specific to your current location.
- Provides precautionary recommendations specific to heat index associated risk levels.
- Displays an interactive, hourly forecast of heat index values, risk level, and recommendation for planning outdoor work activities in advance.