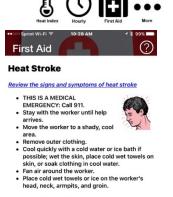

## HBACA Safety Committee April 2024 Tool Box Talk #4 Heat Illness Resources

## **HEAT INDEX APP**

- The Heat Index is a measure of how hot it really feels when relative humidity is factored in with the actual air temperature.
- OSHA has created a Heat Index app available for use with an Android or Apple device.
- Provides a visual indicator of the current heat index and associated risk levels specific to your current location.
- Provides precautionary recommendations specific to heat index associated risk levels.
- Displays an interactive, hourly forecast of heat index values, risk level, and recommendation for planning outdoor work activities in advance.









## Heat Exhaustion

Review the signs and symptoms of heat exha