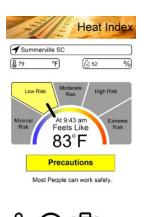

## **HEAT INDEX APP**

- The Heat Index is a measure of how hot it really feels when relative humidity is factored in with the actual air temperature.
- OSHA has created a Heat Index app available for use with an Android or Apple device.
- Provides a visual indicator of the current heat index and associated risk levels specific to your current location.
- Provides precautionary recommendations specific to heat index associated risk levels.
- Displays an interactive, hourly forecast of heat index values, risk level, and recommendation for planning outdoor work activities in advance.